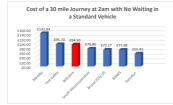

| Journey Costs - 4 seat vehicle No waiting | 3 miles 2am |  |
|-------------------------------------------|-------------|--|
| Authority                                 | Cost        |  |
| Mendip                                    | £19.18      |  |
| Test Valley                               | £14.70      |  |
| Wiltshire                                 | £13.50      |  |
| South Glouscestershire                    | £10.98      |  |
| BANES                                     | £10.60      |  |
| Bristol (City of)                         | £10.07      |  |
| Swindon                                   | £8.98       |  |