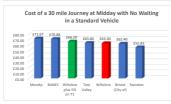

| Journey Costs - 4 seat vehicle No waiting | 30 miles at Midday |
|-------------------------------------------|--------------------|
| Authority                                 | Cost               |
| South Glouscestershire                    | £75.32             |
| Mendip                                    | £71.67             |
| BANES                                     | £70.88             |
| Wiltshire plus 5% on T1                   | £66.29             |
| Test Valley                               | £63.80             |
| Wiltshire                                 | £63.30             |
| Bristol (City of)                         | £62.40             |
| Swindon                                   | £55.83             |
|                                           |                    |