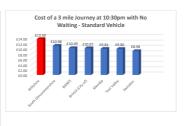

| Journey Costs - 4 seat vehicle No waiting | 3 miles 10:30pm |
|-------------------------------------------|-----------------|
| Authority                                 | Cost            |
| Wiltshire                                 | £13.50          |
| South Glouscestershire                    | £10.98          |
| BANES                                     | £10.05          |
| Bristol (City of)                         | £10.07          |
| Mendip                                    | £9.84           |
| Test Valley                               | £9.80           |
| Swindon                                   | £8.98           |