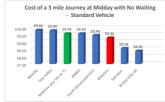

| Journey Costs - 4 seat vehicle No waiting | 3 miles 2am |  |
|-------------------------------------------|-------------|--|
| Authority                                 | Cost        |  |
| Mendip                                    | £19.18      |  |
| Test Valley                               | £14.70      |  |
| Wiltshire                                 | £13.50      |  |
| South Glouscestershire                    | £10.98      |  |
| BANES                                     | £10.60      |  |
| Bristol (City of)                         | £10.07      |  |
| Swindon                                   | £8.98       |  |