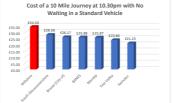

| Journey Costs - 4 seat vehicle No waiting | 3 miles 10:30pm |
|-------------------------------------------|-----------------|
| Authority                                 | Cost            |
| Wiltshire                                 | £13.50          |
| South Glouscestershire                    | £10.98          |
| BANES                                     | £10.05          |
| Bristol (City of)                         | £10.07          |
| Mendip                                    | £9.84           |
| Test Valley                               | £9.80           |
| Swindon                                   | £8.98           |