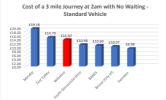

| Journey Costs - 4 seat vehicle No waiting | 3 miles 2am |  |
|-------------------------------------------|-------------|--|
| Authority                                 | Cost        |  |
| Mendip                                    | £19.18      |  |
| Test Valley                               | £14.70      |  |
| Wiltshire                                 | £13.50      |  |
| South Glouscestershire                    | £10.98      |  |
| BANES                                     | £10.60      |  |
| Bristol (City of)                         | £10.07      |  |
| Swindon                                   | £8.98       |  |