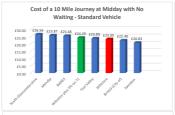

| Journey Costs - 4 seat vehicle No waiting | 10 miles 2am |
|-------------------------------------------|--------------|
| Authority                                 | Cost         |
| Mendip                                    | £51.24       |
| Test Valley                               | £35.70       |
| Wiltshire                                 | £34.50       |
| South Glouscestershire                    | £28.06       |
| BANES                                     | £26.48       |
| Bristol (City of)                         | £26.17       |
| Swindon                                   | £21.23       |