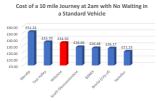

| Journey Costs - 4 seat vehicle No waiting | 10 miles 2am |
|-------------------------------------------|--------------|
| Authority                                 | Cost         |
| Mendip                                    | £51.24       |
| Test Valley                               | £35.70       |
| Wiltshire                                 | £34.50       |
| South Glouscestershire                    | £28.06       |
| BANES                                     | £26.48       |
| Bristol (City of)                         | £26.17       |
| Swindon                                   | £21.23       |