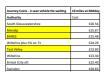

| Journey Costs - 4 seat vehicle No waiting | 3 miles at Midday |
|-------------------------------------------|-------------------|
| Authority                                 |                   |
| Mendip                                    | £9.84             |
| Test Valley                               | £9.80             |
| Wiltshire plus 5% on T1                   | £9.59             |
| BANES                                     | £9.59             |
| South Glouscestershire                    | £9.48             |
| Wiltshire                                 | £9.30             |
| Swindon                                   | £8.58             |